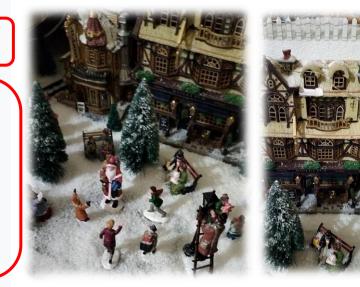

## Photo #3

"Wesley pub" A beautiful building full of details, produced by Lemax in 2004 SKU #: 45099. by Bottarelli Iolanda Christmas Village 2021

a very suggestive shot, the representation of a jovial coexistence between people that alternates with the daily life of a pub and a chocolate shop, very nice also the mother sitting with her children on the bench.