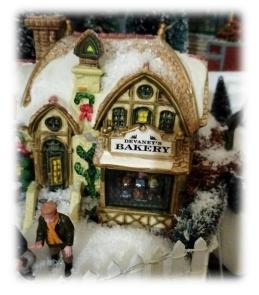

## https://youtu.be/pLPIESUwECM

Photo #5

"Devaney's Baker" Lemax Brand sku# 35793 Year Released: 2003

**Approx. size (H x W x D)** 5.63 x 7.44 x 4.21 inches 14.3 x 18.9 x 10.7 cm

by Bottarelli Iolanda Christmas Village 2021