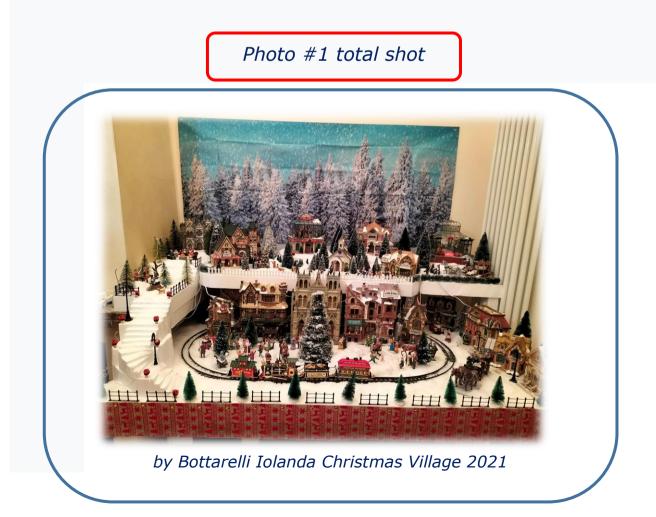

"It is nice to look at Villages of the friends" Article #3 18 july, 2022 by Peppe Apuleo

In this article I will tell you about a Christmas village with the dimensions of 300cmx150cm developed on 2 floors. The town was built by a friend of mine named Bottarelli Iolanda. As you can see from the overall photo below, the Christmas elements immediately emerge, snow, snow-covered plants, characters and a beautiful backdrop that frames the village above all.