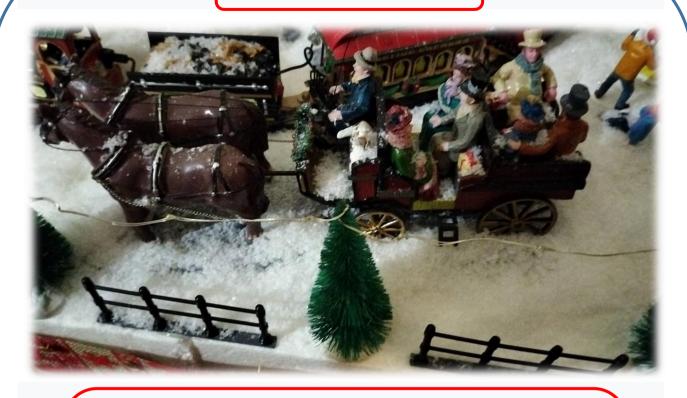

## Photo #4

Detail of a carriage that transports its passengers towards the city center, flanked by the train that runs along the tracks towards the next station. A beautiful scene between snow and trees.

by Bottarelli Iolanda Christmas Village 2021