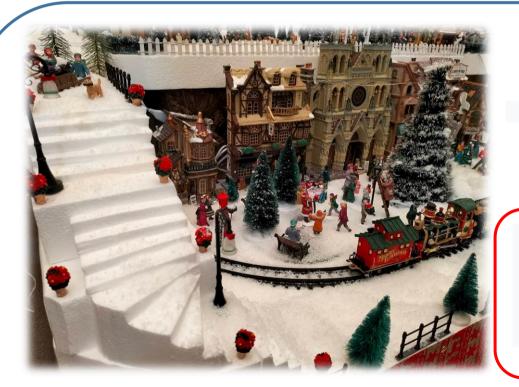

*Photo #7 by Bottarelli Iolanda Christmas Village* 2021

an area of the village where there are many characters who combined with the various settings give life to a realistic scene of a real village.

*Christmas Village 2021 by Bottarelli Iolanda first floor. This area of the village is characterized by Lemax buildings.* 