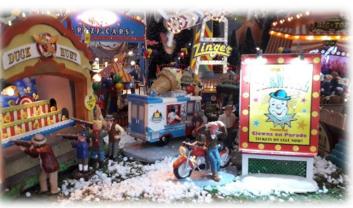

The pieces are all Lemax brand. There are some pieces produced by Lemax in 1995, 1996, 1997 until 2021. The village is divided into zones, Caddington, Vail, Carnival, Santa wonderland

Picture My Village