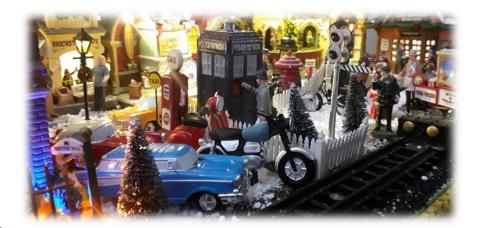

### Some photos of my Christmas village 2021 "Caddington Village"

picture 1

Representation of a village area of a pond with moving swans. Christmas markets with styled characters.

picture 2

Representation of city streets with shops, cars. motorbikes and people that make the village cheerful and lively.

picture 3