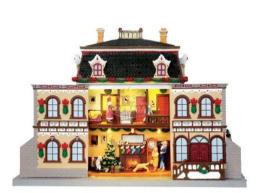

#### Some Retired Bulding in my Village

6AM Christmas Morning

Brand Lemax Codice 35559

Year released: 2013 Year retired: 2018 Approx. size (HxWxDx) 11.22x16.61x4.33 inches 28.05x42.2x11.00 cm

Made of: Resin Watch & clock shop

Product type: Façade Sights & Sound Elettrical: Adaptor not included

Walls in front open Lights flash on different sceneries coordinating with the script in the soundtrack Lighted building facades make a delightful addition to any room in your home. Each building facade includes interior lighting, decorative exterior lights, and three dimensional window scenes.

watch video on this channel https://www.youtube.com/watch?v=-dSbCuFG6HA

Heartfelt thanks to Bill Channell site manager <a href="http://thevillagecollector.com/">http://thevillagecollector.com/</a> who gave me the opportunity to write these columns on his site