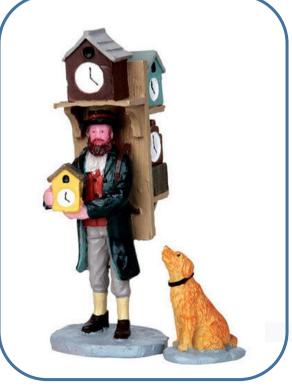

#### Some Retired Bulding in my Village

Tick Tock Brand Lemax Codice 45092 Year released: 2004

Year released: 2004 Year retired: 2012 Approx. size (HxWxDx) 11.2x8.27x3.23 inches 28.00x21x8.2 cm

Essex Street

Watch & clock shop Product type: Facade

Elettrical: Adaptor not included

watch video on this channel

https://www.youtube.com/watch?v=WMjOL5kR0X8

Clock Seller Brand Lemax Codice 42250

Year released: 2014 Year retired: 2018 Approx. size ( HxWxDx) 3.94x00x00 inches 10.00x00x00 cm

In every city, town or metropolis there is a watch shop and its watch Seller in a Christmas village these 2 elements cannot be missing.

From Italy Villaging in Europe by Peppe Apuleo