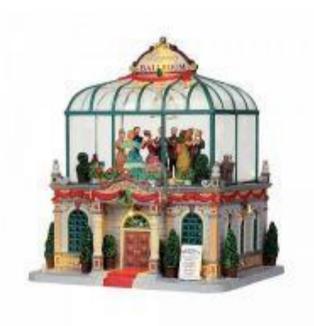

#### Retired Bulding

Regency Ballroom Brand Lemax Codice 15227 Year released: 2011

Year retired: 2020 Approx. size (HxWxDx) 8.27x7.87x7.20 inches 21.00x20.00x18.30 cm

The dancing characters rotate anjoying the music of the evening. Product type: Sights & Sounds Control switch: Volume control and power switch for all function.

Elettrical: Adaptor included

Current: this unit will draw approx..

300mA current at 4.5V. DC

Material: polyresin

https://www.lemaxcollection.com/retired/holidays-seasons/sights-sounds/regency-ballroom-15227

Regency Ballroom in my Village