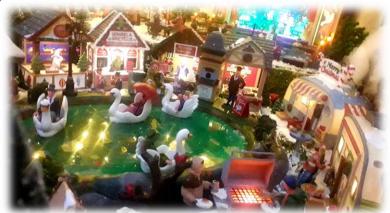

### Some photos of my Christmas village 2021 "Caddington Village"

picture 1

Representation of a village area of a pond with moving swans. Christmas markets with styled characters.

picture 2

Representation of city streets with shops, cars. motorbikes and people that make the village cheerful and lively.