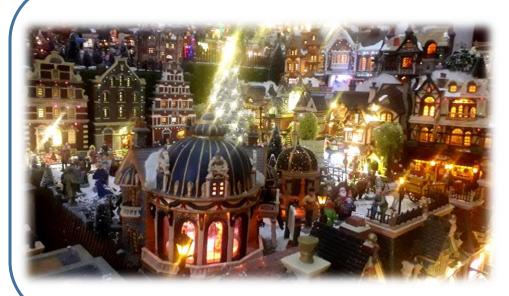

In this first article, I will introduce you to my Christmas Village 2021 by providing information on buildings and product that have been withdrawn from production by lemax.

Christmas village 2021 dimensions: 5x4x1.5 meters, (200 "lengthx160" widthx60 "height) Structure made of high density polystyrene (XPS), cardboard, adhesives etc. This village has over 200 buildings and 400 pieces including figurines, trees and various objects.

The pieces are all Lemax brand. There are some pieces produced by Lemax in 1995, 1996, 1997 until 2021. The village is divided into zones, Caddington, Vail, Carnival, Santa wonderland

Picture My Village

https://www.youtube.com/watch?v=aTnjQrBAJiU&t=141

THE WARMTH OF THE LUMINOUS FACES AND THE SHOWCASES OF THE STORES BRING NEWS OF JOY IN THE CHRISTMAS PERIOD. IN THIS TYPE OF VILLAGE YOU CAN INSERT COTTAGES, CATHEDRALS, CARRIAGES, ACCESSORIES FOR THE VILLAGE AND OPERA THEATERS THAT ADD AN ELEGANT AND VICTORIAN CHARM TO THIS TOURIST VILLAGE.

caddington village is my favorite.