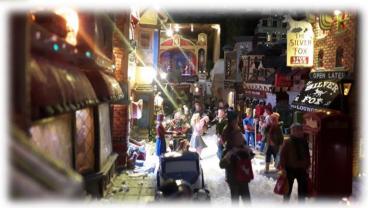

### Some photos of my Christmas village 2021 "Caddington Village"

picture 1

Representation of a village area of a pond with moving swans. Christmas markets with styled characters.

picture 2

Representation of city streets with shops, cars. motorbikes and people that make the village cheerful and lively.

picture 3