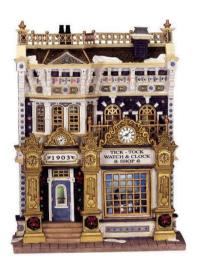

#### Some Retired Bulding in my Village

Tick Tock Brand Lemax Codice 45092 Year released: 2004

Year released: 2004 Year retired: 2012 Approx. size (HxWxDx) 11.2x8.27x3.23 inches 28.00x21x8.2 cm

Essex Street

Watch & clock shop Product type: Facade

Elettrical: Adaptor not included

watch video on this channel

https://www.youtube.com/watch?v=WMjOL5kR0X8

Clock Seller Brand Lemax Codice 42250

Year released: 2014 Year retired: 2018 Approx. size ( HxWxDx) 3.94x00x00 inches 10.00x00x00 cm

In every city, town or metropolis there is a watch shop and its watch Seller in a Christmas village these 2 elements cannot be missing.

From Italy Villaging in Europe by Peppe Apuleo