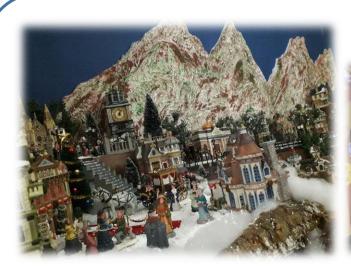

### Some photos of my Christmas village 2021 "Caddington Village"

picture 1

Representation of a village area of a pond with moving swans. Christmas markets with styled characters.

picture 2

Representation of city streets with shops, cars. motorbikes and people that make the village cheerful and lively.

picture 3