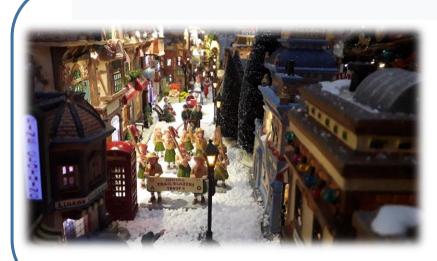

### Some photos of my Christmas village 2021 "Caddington Village"

picture 1

Representation of a village area of a pond with moving swans. Christmas markets with styled characters.

picture 2

Representation of city streets with shops, cars. motorbikes and people that make the village cheerful and lively.

picture 3