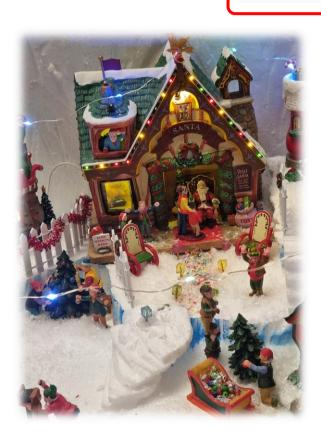

## Photo #4 and 5

Some beautiful moments of people, elves and animals sharing the warmth of a fire in a cold and freezing environment like the north pole. Santa claus and his wife the symbol of this village.