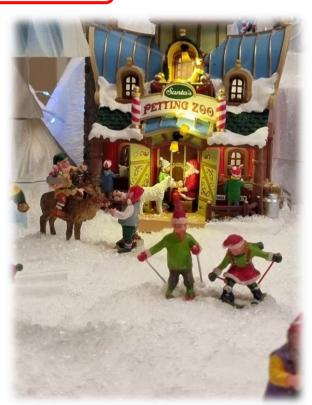

Photo #8 by Maestri Maura Christmas Village 2022

An innovative village, new and full of details. Very harmonious, full of colors that create contrast with the white of the snow

An area of the village where there are many characters who combined with the various settings give life to a realistic scene of a real village.