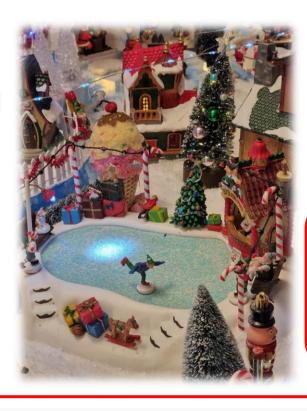

## Photo #9 and 10

A very nice area of the village full of colors and characters with lemax bulding and figurine.

by Maestri Maura Christmas Village 2022

Photo #11

a beautiful total image of the village which shows the passion, the will and the love that the villager has used in his work.