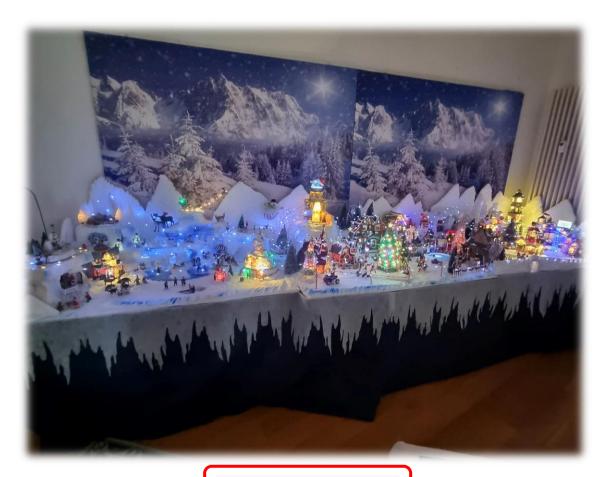

"It is nice to look at Villages of the friends" Article #4 Januaru 24,2023 by Peppe Apuleo

In this article I will tell you about a Christmas village with the dimensions of 360cmx70cm developed on 1 floors. The town was built by a friend of mine named Maestri Maura. As you can see from the overall photo, the Christmas elements immediately emerge, snow, snow-covered plants, characters and a beautiful backdrop that frames the village above all. The theme of the village is the north pole and the Santa wonderland

Photo #1 total shot

by Maestri Maura Christmas Village 2022

Christmas Village 2022 by Maestri Maura

Villager from Asti (Piemonte region) Italy In the village you can see all the Lemax buildings with a harmony of colors that blend together. Very beautiful buildings