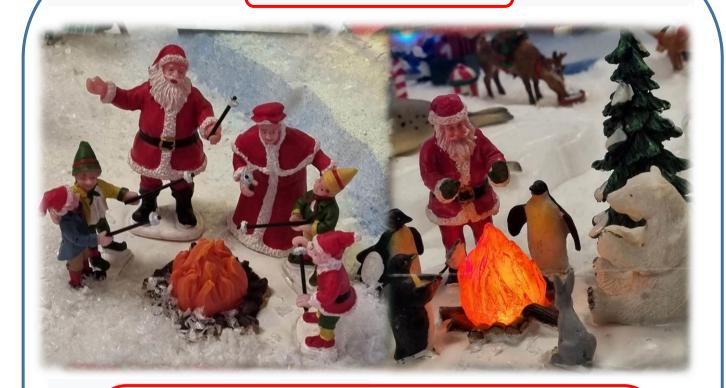

## Photo #4 and 5

Some beautiful moments of people, elves and animals sharing the warmth of a fire in a cold and freezing environment like the north pole. Santa claus and his wife the symbol of this village.