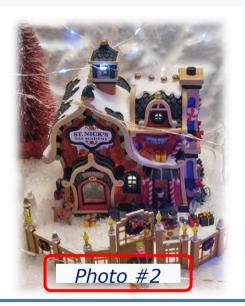

some withdrawn from production.

A village characterized by elves, characters and animals referring to the north pole

A beautiful
"St Nick's elf academy"
by lemax
sku # 95530
Year Released: 2020
Year Retired: /