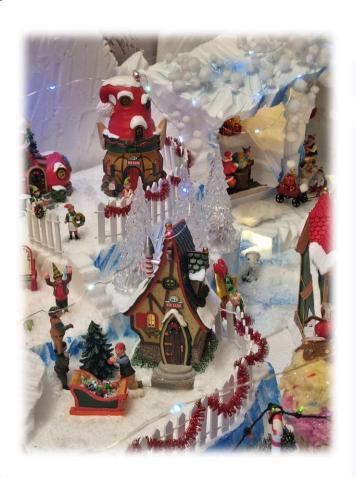

Located in a context of great impact.

by Maestri Maura

Photo #3

"No. 2 Elf Lane"
A beautiful building full of
details, produced by
Lemax in 2022
SKU #: 24010.
by Maestri Maura
Christmas Village 2022

A very suggestive shot, the representation of a jovial coexistence between people who are committed to setting up the christmas tree.