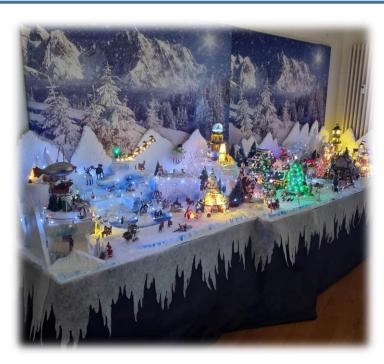

"It is nice to look at Villages of the friends" Article #4 Januaru 24,2023 by Peppe Apuleo

In this article I will tell you about a Christmas village with the dimensions of 360cmx70cm developed on 1 floors. The town was built by a friend of mine named Maestri Maura. As you can see from the overall photo, the Christmas elements immediately emerge, snow, snow-covered plants, characters and a beautiful backdrop that frames the village above all. The theme of the village is the north pole and the Santa wonderland

Photo #1 total shot

by Maestri Maura Christmas Village 2022

Christmas Village 2022 by Maestri Maura

Villager from Asti (Piemonte region) Italy In the village you can see all the Lemax buildings with a harmony of colors that blend together. Very beautiful buildings