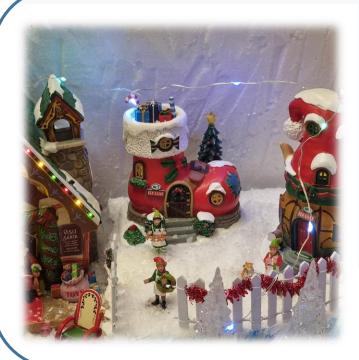

Photo #8 by Maestri Maura Christmas Village 2022

An innovative village, new and full of details. Very harmonious, full of colors that create contrast with the white of the snow

An area of the village where there are many characters who combined with the various settings give life to a realistic scene of a real village.

Christmas Village 2022 by Maestri Maura This area of the village is characterized by Lemax bulding and figurine.